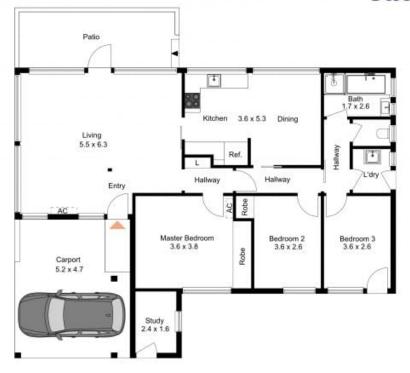

## Great corner block

This corner block is ripe for building a new home.

The land is 676 square metres, without easements and is within 8-minute walking distance to Top Ryde shops and primary school.

- ? Corner block Pratten Ave and Buffalo Rd
- ? Land area 676 square metres
- ? Width 15.545 metres
- ? Ideal for redevelopment subject to council approval
- ? No easements
- ? Dual street access
- ? 3-bedroom home
- ? Carport
- ? Currently Tenanted at \$680 per week