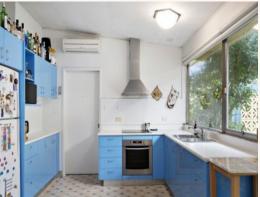

## Great corner block

This corner block is ripe for building a new home.

The land is 676 square metres, without easements and is within 8-minute walking distance to Top Ryde shops and primary school.

- ? Corner block Pratten Ave and Buffalo Rd
- ? Land area 676 square metres
- ? Width 15.545 metres
- ? Ideal for redevelopment subject to council approval
- ? No easements
- ? Dual street access
- ? 3-bedroom home
- ? Carport
- ? Currently Tenanted at \$680 per week