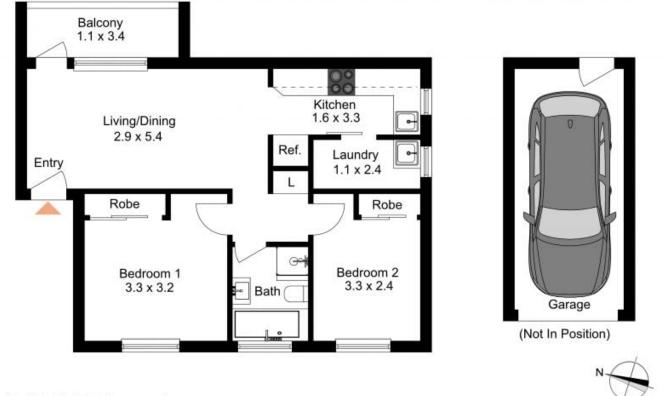

### 15-19 Ethel St, Eastwood

The floor plan is not to scale; measurements are indicative and is metres. Edience elements are not in publics. Plans should not be relied on, interested parties should nate and rely on their own empiries.