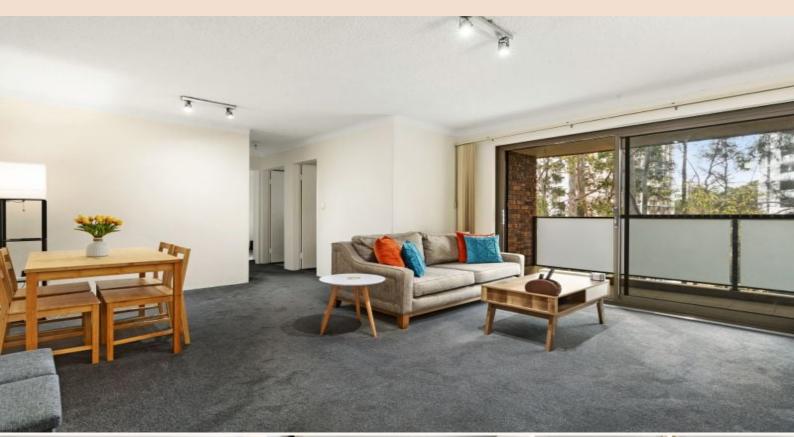

## Highly presentable 2-bedroom unit

A highly presentable 2-bedroom unit in one of the better-looking blocks It has all the features an investor or first-home buyer would want.

- ? Located in a quiet cul-de-sac
- ? Built-in wardrobes featured in both bedrooms
- ? Large & spacious main bedroom
- ? Updated kitchen with electric cooking & plenty of cupboard space
- ? Neat & tidy bathroom with separate bath & shower
- ? Internal laundry
- ? Large combined living/dining that leads out to the balcony
- ? Balcony has a leafy outlook the perfect spot for your morning coffee!
- ? Located in a security block on the top floor
- ? Lock-up garage no. 15
- ? Zoning: B4 Mixed-use