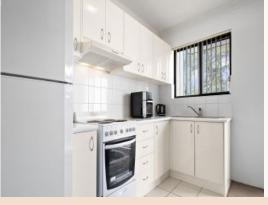

- ? Large balcony
- ? Large main bedroom
- ? Built-in Robe
- ? Open plan Lounge and kitchen
- ? Combined laundry bathroom
- ? Undercover parking
- ? Large study area
- ? Second-floor position
- ? Northeast facing