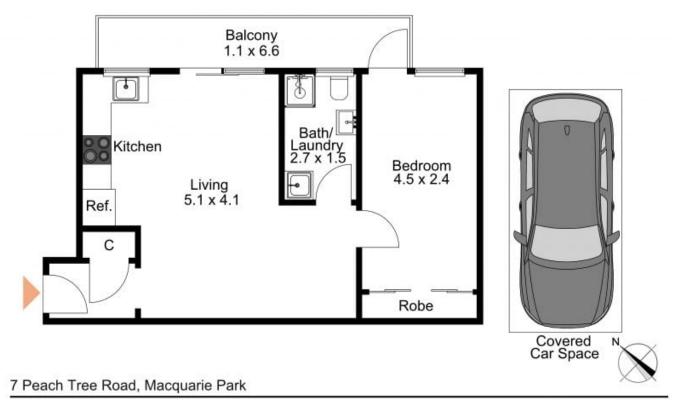

- ? Large balcony
- ? Large main bedroom
- ? Built-in Robe
- ? Open plan Lounge and kitchen
- ? Combined laundry bathroom
- ? Undercover parking
- ? Large study area
- ? Second-floor position
- ? Northeast facing