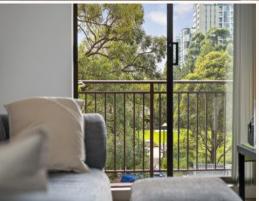

## This one-bedroom unit stands out from the rest.

This one-bedroom unit stands out from the rest with its northeast outlook and abundance of natural light.

And because the property sits in an area that is undergoing major redevelop, your investment is sure to return an attractive profit in years to come.

- ? Large balcony
- ? Large main bedroom
- ? Built-in Robe
- ? Open plan Lounge and kitchen
- ? Combined laundry bathroom
- ? Undercover parking
- ? Large study area
- ? Second-floor position
- ? Northeast facing