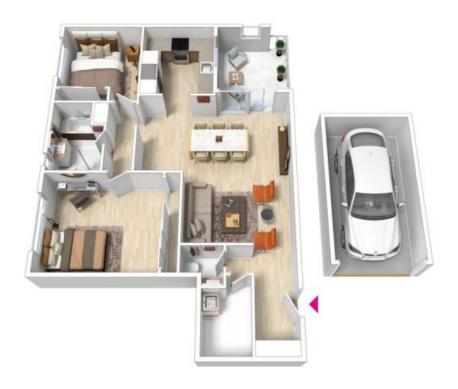

## Larger than your average sized unit!

Oversized two bedroom unit located only a 5 minute walk from Eastwood Station

- + Large main bedroom with a full-length built-in wardrobe
- + Built-in wardrobe to second bedroom
- + Large combined lounge & dining area with air-conditioner
- $\mbox{+}$  Beautifully renovated kitchen with stone benchtop, dishwasher & loads of cupboard space
- + Bathroom with separate bath & shower
- + Internal laundry & separate toilet
- + Balcony with pleasant outlook
- + Security block
- + Lock-up garage no. 3

Located on the elevated first floor, this spacious unit is not one to miss. This property

JR Leasing

3/31 Ethel Street, Eastwood

Produced by DIAKRIT