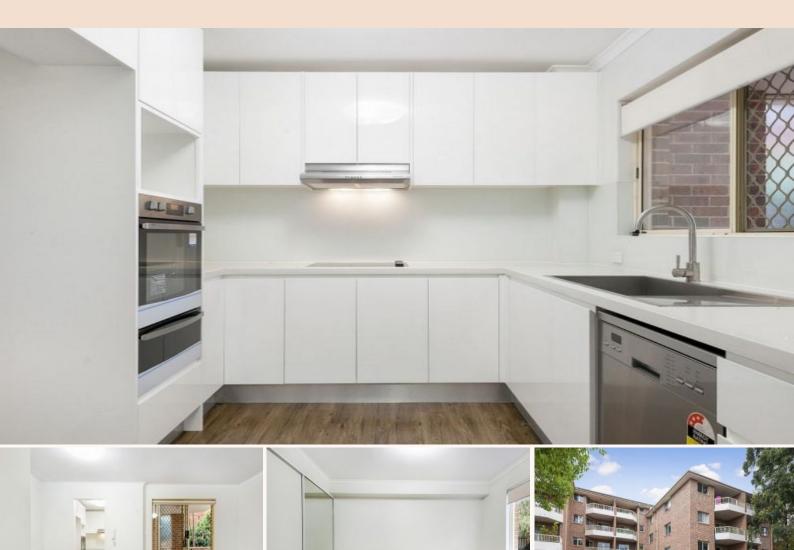

## Larger than your average sized unit!

Oversized two bedroom unit located only a 5 minute walk from Eastwood Station

- + Large main bedroom with a full-length built-in wardrobe
- + Built-in wardrobe to second bedroom
- + Large combined lounge & dining area with air-conditioner
- $\mbox{+}$  Beautifully renovated kitchen with stone benchtop, dishwasher & loads of cupboard space
- + Bathroom with separate bath & shower
- + Internal laundry & separate toilet
- + Balcony with pleasant outlook
- + Security block
- + Lock-up garage no. 3

Located on the elevated first floor, this spacious unit is not one to miss. This property

JR Leasing

3/31 Ethel Street, Eastwood

Produced by DIAKRIT