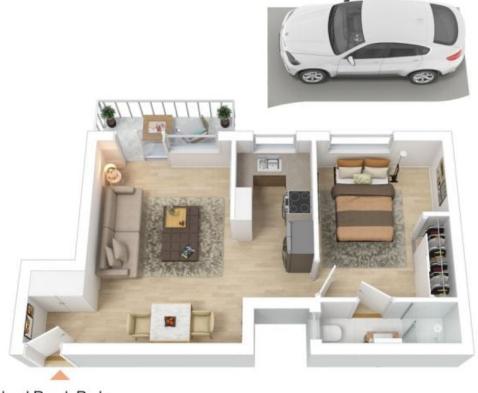

## Positioned at the back of the block away from Blaxland Rd, this beautifully pres

- ? Near new paint & carpet
- ? Split air conditioner in lounge room
- ? Near new blinds installed throughout
- ? Modern kitchen with stainless steel appliances
- ? Built-in robe in the bedroom
- ? Stylish ensuite bathroom
- ? Balcony off combined lounge & dining room
- ? Car space No 12
- ? Share laundry (located behind car space 15). Communal washer & dryer supplied  $\,$