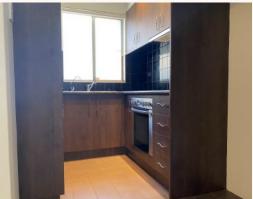

## Positioned at the back of the block away from Blaxland Rd, this beautifully pres

- ? Near new paint & carpet
- ? Split air conditioner in lounge room
- ? Near new blinds installed throughout
- ? Modern kitchen with stainless steel appliances
- ? Built-in robe in the bedroom
- ? Stylish ensuite bathroom
- ? Balcony off combined lounge & dining room
- ? Car space No 12
- ? Share laundry (located behind car space 15). Communal washer & dryer supplied  $\,$