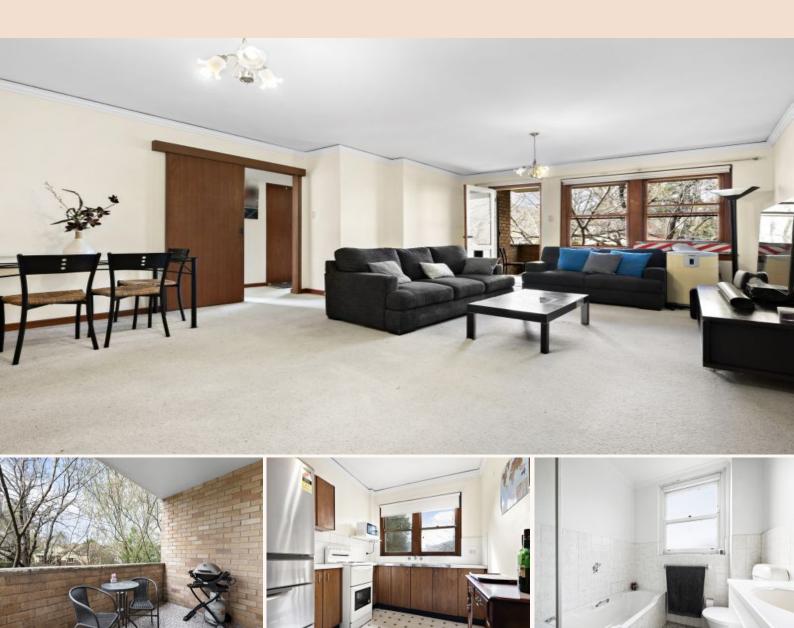

## A Brilliant Buy

Generously sized security unit with the potential to capitalise and make a future profit.

Desirable location only a short walk from Westfield shopping, cinemas, restaurants, schools and Chatswood train station.

With a great floor plan, and given the price the last unit in the block sold for, you'll want to snap this up.

- ? Two excellent-sized bedrooms
- ? Large eat-in kitchen with electric cooking
- ? Bathroom with separate bath & shower
- ? Spacious combined lounge & dining area
- ? Generous internal laundry
- ? Large private balcony with plenty of space for relaxing
- ? First-floor position