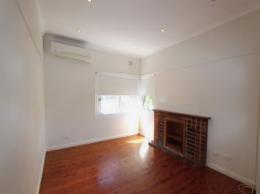

## 3 Bedroom house in the heart of Ryde

- ? Modern timber style kitchen with gas cooking & stainless steel appliances
- ? Near new paint
- ? Near new blinds
- ? Separate lounge & dining rooms
- ? Bathroom with separate toilet
- ? Polished floorboards in living areas & carpet in bedrooms
- ? Internal laundry
- ? Bright sunroom with garden outlook
- ? Good size yard with mango tree
- ? Garage plus parking space at front