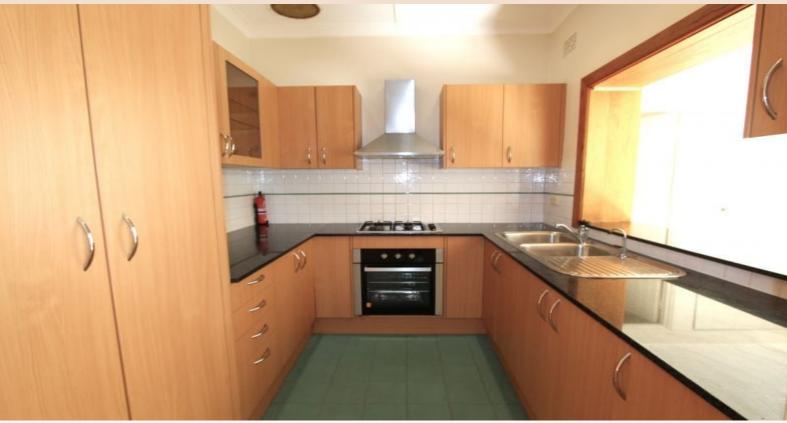

## 3 Bedroom house in the heart of Ryde

- ? Modern timber style kitchen with gas cooking & stainless steel appliances
- ? Near new paint
- ? Near new blinds
- ? Separate lounge & dining rooms
- ? Bathroom with separate toilet
- ? Polished floorboards in living areas & carpet in bedrooms
- ? Internal laundry
- ? Bright sunroom with garden outlook
- ? Good size yard with mango tree
- ? Garage plus parking space at front